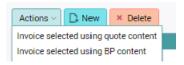

Select Invoice selected using BP content from the drop down menu.

This will bring up our RR draft invoice. You can see in the Revenue balance box, the revenue has been 'deferred' this is because we have already invoice this revenue. If we hadn't raised an invoice for this revenue this would pull through as Accrue.