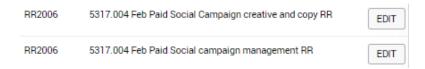

## **Example of March (Agency fee) Billing Plan:**

You can see all the revenue recognition lines under the 'Recognise' Column. They are also easy to see because the lines end with RR. To make both the March lines below real you select the two lines and click 'Actions'.

This will produce a RR invoice number with look similar to this: RR1234.

You will be able to see this number reference next to all the revenue lines we have locked down in our billing plan.

For the month end meeting Hina will pull a report from Synergist to show all the RR we have recognised across all jobs. We can then confirm with Luke and Hina what our total value is for the month.