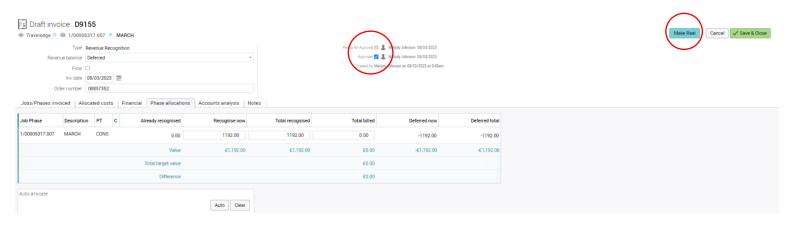

Once are you are happy with the value, you can now tick 'Ready for approval', as you are the one raising the RR you can also tick Approved. To make this a real RR invoice and lock in the revenue you select 'Make Real'.

This will produce a RR invoice number with look similar to this: RR1234.

You will be able to see this number reference next to all the revenue lines we have locked down in our billing plan.

For the month end meeting Hina will pull a report from Synergist to show all the RR we have recognised across all jobs. We can then confirm with Luke and Hina what our total value is for the month.