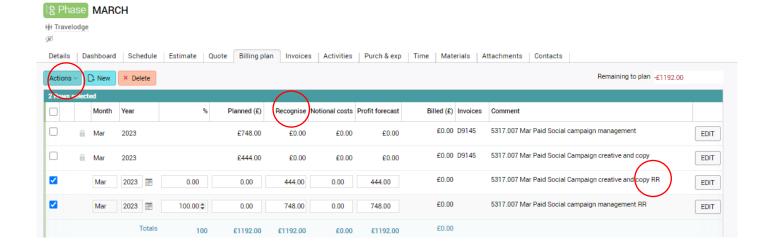

## **Example of March (Agency fee) Billing Plan:**

You can see all the revenue recognition lines under the 'Recognise' Column. They are also easy to see because the lines end with RR. To make both the March lines below real you select the two lines and click 'Actions'.

Click on the AUTO button under the Phase Allocation tab -this check makes sure all the information is correctly pulled form our billing plan. You can see the Recognise value is the total of both the RR lines in the above example.