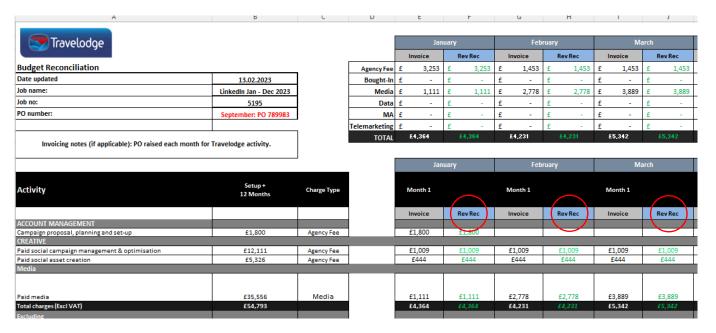

## **Example of a RR report below:**

Reflect all the Rev Rec lines so our billing plans are aligned.

On the last Tuesday of the month once we are happy there are no more movements on our rr, we can go into Synergist and make all our RR lines in our Billing plans 'Real'. This will confirm and lock down all the revenue for the current month.