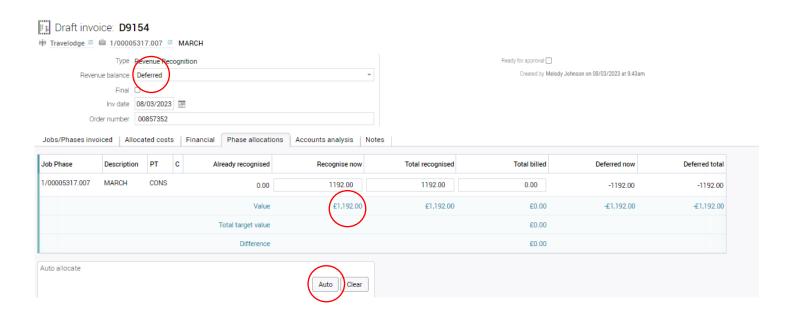

Select Invoice selected using BP content from the drop down menu.

This will bring up our RR draft invoice. You can see in the Revenue balance box, the revenue has been 'deferred' this is because we have already invoice this revenue. If we hadn't raised an invoice for this revenue this would pull through as Accrue.

Click on the AUTO button under the Phase Allocation tab -this check makes sure all the information is correctly pulled form our billing plan. You can see the Recognise value is the total of both the RR lines in the above example.